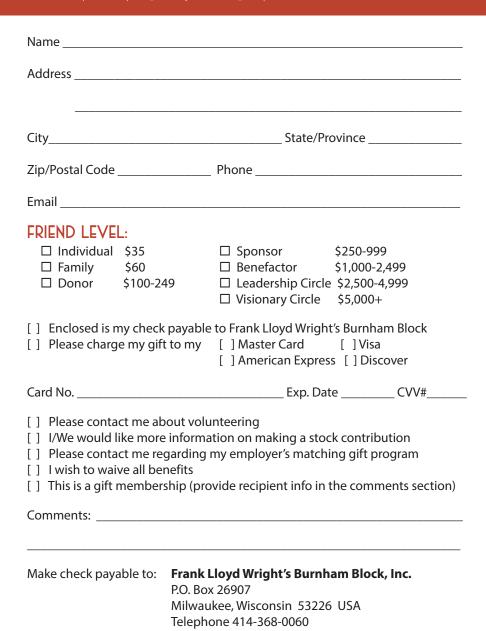

#### FRIENDS OF THE BURNHAM BLOCK MEMBERSHIP LEVELS

#### Friend Level \$35

• 1 Burnham Block admission | 10% Gift Shop Discount | Newsletter

#### Family Level \$60

• 2 Burnham Block admissions | 10% Gift Shop Discount | Newsletter

#### **Donor Level** \$100-249

- 4 Burnham Block admissions | 10% Gift Shop Discount | Newsletter
- FLLW Reciprocal Sites Membership Program\*

#### Sponsor Circle \$250-999

- 8 Burnham Block admissions | 10% Gift Shop Discount | Newsletter
- FLLW Reciprocal Sites Membership Program\*

#### **Benefactor** \$1,000-2499

- 10 Burnham Block admissions | 10% Gift Shop Discount | Newsletter
- FLLW Reciprocal Sites Membership Program\*
- · Special Burnham Block gift

#### **Leadership Circle** \$2,500-4,999

- 10 Burnham Block admissions | 10% Gift Shop Discount | Newsletter
- FLLW Reciprocal Sites Membership Program\*
- Special Burnham Block gift
- 1private event rental– host your book club, office event, or just gather with friends

#### Visionary Circle \$5,000+

- 10 Burnham Block admissions | 10% Gift Shop Discount | Newsletter
- FLLW Reciprocal Sites Membership Program\*
- Special Burnham Block gift
- Private curator tour for up to 10 guests

\*Membership at the Donor level and above will also receive a complimentary membership in the **Frank Lloyd Wright Reciprocal Sites Membership Program**, entitling you to free admission to each of the 31 participating Wright Sites across the United States. Visit our website for a downloadable brochure.